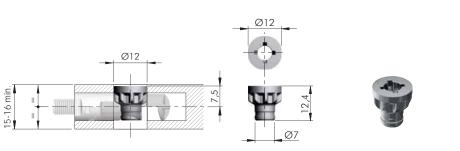

## LH7.20 ADJUSTABLE LEVELLER FOR TARGET J12

DRILLING PLAN DETAIL

#### COVER CAP INSERTING

INSTALLATION

ADJUSTMENT

25 min.