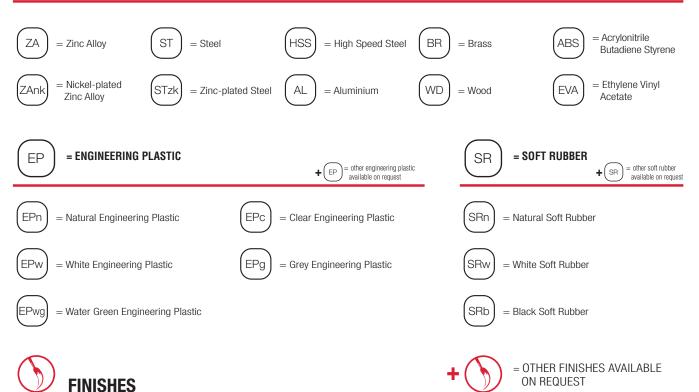

### MATERIALS

IL

Grey 20

#### PART. NO PART. NO PART. NO FINISHES FINISHES FINISHES Natural Bright Aluminium QB Walnut AA JB AB White JC Aluminium - Chrome RO Red AC **Opal White** JD Matt Aluminium UΖ T -Met AE White 9010 JE Satin-finished Aluminium WA Bronzed JF AK Champagne Aluminium - Brass WI Burnished AL lvory JG Aluminium 5 XD Satin-finished Steel ΕA Black JL Aluminium PE 11 YA Nickel-plated EΒ Glossy Black JM Aluminium RAL 9006 YΒ Bright Nickel-plated EC Matt Black KA Chrome YC Matt Nickel-plated EE Anthracite KB YD Satin-finished Nickel-plated **Bright Chrome** FU Gunmetal KC Matt Chrome ZA Zinc alloy GR Raw ΖN MA Brown Zinc-plated Brass-Plated ZQ ΗA MB Light Brown 1 Bright Gold Metallic Beige ΖY ΗH Tropicalized ΝN Titanum ΗL Raw Brass NO Beige ZZ Clear IA Grey 0A Oak 00 Insignificant finish IΒ Metallic Grey 0Z Ash IF Middle Grey PA Light Ash IJ Light Grey ΡZ Beech

Maple

QA

15 - 25 mm