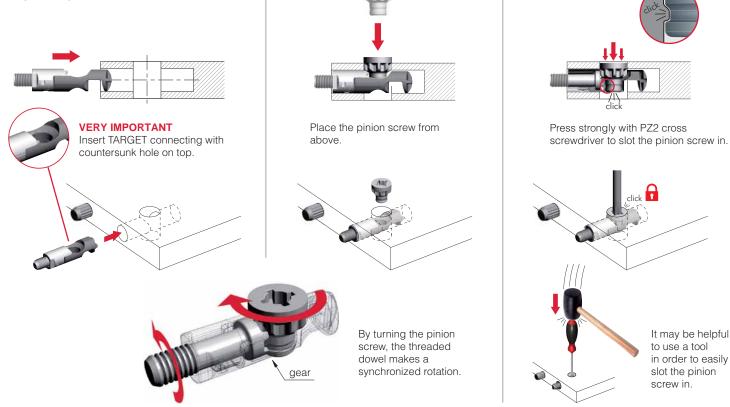

## **TARGET J12**

TARGET is the new structural connecting fitting conceived by Italiana Ferramenta with high fastening capacity, suitable for mounting with wood dowels.

TARGET is an ideal solution for the installation of cabinets in tight spaces.

TARGET provides the possibility of pre-assembling into the panels without obstructing the packaging.

#### FEATURES AND BENEFITS

#### Easy pre-assembling

Simple pre-insertion into the panels. Conceived for automatic assembling.

#### Suitable for furniture in kit

Its unique features make TARGET the ideal solution for kit furniture.

#### INSTALLATION

No hardware kits

There is no need of hardware kits.

Mounting is extremely fast and efficient thanks to the pre-assembling of the panels.

The panels are hard and securely fastened, therefore

Practical solution for a wide range of applications.

**High-speed assembling** 

Strong structural fastening

the cabinet is 100% stress-resistant. Wide range of applications

ASSEMBLING AND LEVELLER ADJUSTMENTS

It is allowed to use a cordless driver drill ONLY with **friction mode** on.

For details about adjustable levellers for TARGET J12 refer to the related sections.

adhesive screw hole cover

www.italianaferramenta.com