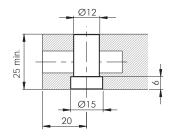

## LH7.20 ADJUSTABLE LEVELLER FOR TARGET J12

DRILLING PLAN DETAIL

#### COVER CAP INSERTING

INSTALLATION

ADJUSTMENT

25 min.