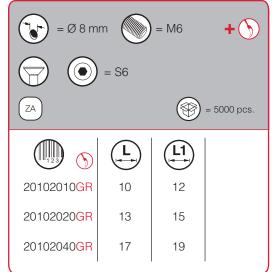

## **TARGET J12**

| $ e \emptyset 10 \text{ mm} = M6 $ $ e Pn \qquad e 100 \text{ pcs.} $ |    |    |             |
|-----------------------------------------------------------------------|----|----|-------------|
|                                                                       |    |    | - 1000 pos. |
| 20304030 <mark>AA</mark>                                              | 11 | 13 |             |
| 20304040 <mark>AA</mark>                                              | 13 | 15 |             |