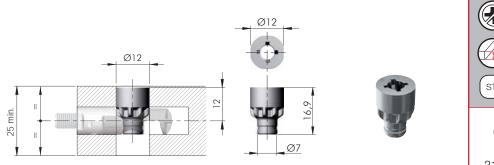

## INTEGRATO ADJUSTABLE LEVELLERS FOR TARGET J12

DRILLING PLAN DETAIL

INSTALLATION

ADJUSTMENT

# Adjustment 0 - 25 mm 38,5 min.