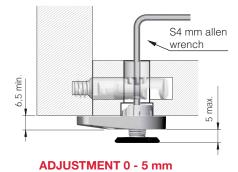

## LH7.20 ADJUSTABLE LEVELLER FOR TARGET J12

DRILLING PLAN DETAIL

#### COVER CAP INSERTING

INSTALLATION

ADJUSTMENT

25 min.