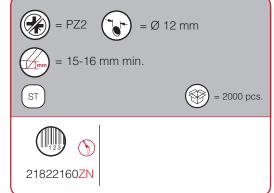

## **TARGET J12**

| $ e \emptyset 10 \text{ mm} = M6 $ $ e Pn \qquad e 100 \text{ pcs.} $ |    |    |             |
|-----------------------------------------------------------------------|----|----|-------------|
|                                                                       |    |    | - 1000 pos. |
| 20304030 <mark>AA</mark>                                              | 11 | 13 |             |
| 20304040 <mark>AA</mark>                                              | 13 | 15 |             |