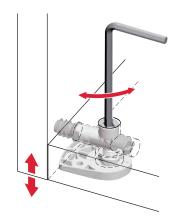

It is allowed to use a cordless driver drill ONLY with **friction mode** on.

For details about adjustable levellers for TARGET J12 refer to the related sections.

adhesive screw hole cover

www.italianaferramenta.com

#### COVER CAP INSERTING

INSTALLATION

ADJUSTMENT

25 min.

# Adjustment 0 - 25 mm 38,5 min.