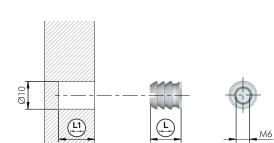

## **TARGET J12**

| $ e \emptyset 10 \text{ mm} = M6 $ $ e Pn \qquad e 100 \text{ pcs.} $ |    |    |             |
|-----------------------------------------------------------------------|----|----|-------------|
|                                                                       |    |    | - 1000 pos. |
| 20304030 <mark>AA</mark>                                              | 11 | 13 |             |
| 20304040 <mark>AA</mark>                                              | 13 | 15 |             |