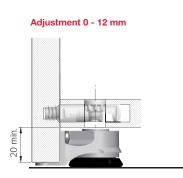

## LH7.20 ADJUSTABLE LEVELLER FOR TARGET J12

DRILLING PLAN DETAIL

#### COVER CAP INSERTING

INSTALLATION

ADJUSTMENT

25 min.