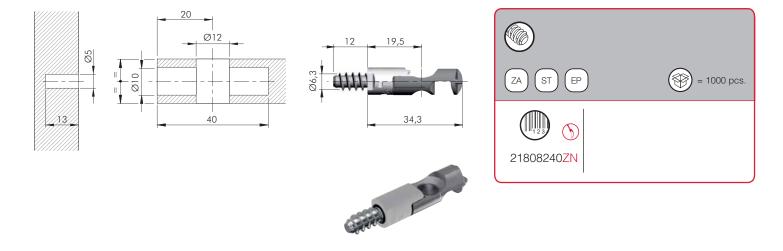

## **TARGET J12**

| $ e \emptyset 10 \text{ mm} = M6 $ $ e Pn \qquad e 100 \text{ pcs.} $ |    |    |             |
|-----------------------------------------------------------------------|----|----|-------------|
|                                                                       |    |    | - 1000 pos. |
| 20304030 <mark>AA</mark>                                              | 11 | 13 |             |
| 20304040 <mark>AA</mark>                                              | 13 | 15 |             |

EPn

20303030AA

 $\bigcirc$ 

= 1000 pcs.

**TARGET FIXING ACCESSORIES** 

CONNECTINGS

TARGET