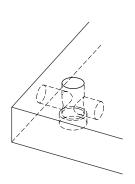

to the related sections.



adhesive screw hole cover

www.italianaferramenta.com



## **TARGET J12**























| $ e \emptyset 10 \text{ mm} = M6 $ $ e Pn \qquad e 100 \text{ pcs.} $ |    |    |             |
|-----------------------------------------------------------------------|----|----|-------------|
|                                                                       |    |    | - 1000 pos. |
| 20304030 <mark>AA</mark>                                              | 11 | 13 |             |
| 20304040 <mark>AA</mark>                                              | 13 | 15 |             |





EPn

20303030AA

 $\bigcirc$ 

= 1000 pcs.

**TARGET FIXING ACCESSORIES** 

CONNECTINGS



TARGET











## LH7.20 ADJUSTABLE LEVELLER FOR TARGET J12



DRILLING PLAN DETAIL





#### COVER CAP INSERTING



INSTALLATION







ADJUSTMENT







25 min.





## INTEGRATO ADJUSTABLE LEVELLERS FOR TARGET J12



DRILLING PLAN DETAIL

INSTALLATION



ADJUSTMENT



#### INTEGRATO VERSIONS



www.italianaferramenta.com

# Adjustment 0 - 25 mm 38,5 min.



#### COVER CAP INSERTING





TARGET

# **INTEGRATO A** FOR TARGET J12







## **INTEGRATO G** FOR TARGET J12







## **INTEGRATO FIXING ACCESSORIES**







www.italianaferramenta.com