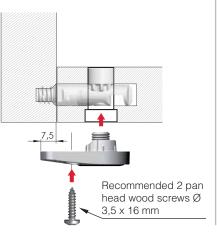

## LH7.20 ADJUSTABLE LEVELLER FOR TARGET J12

DRILLING PLAN DETAIL

#### COVER CAP INSERTING

INSTALLATION

ADJUSTMENT

25 min.