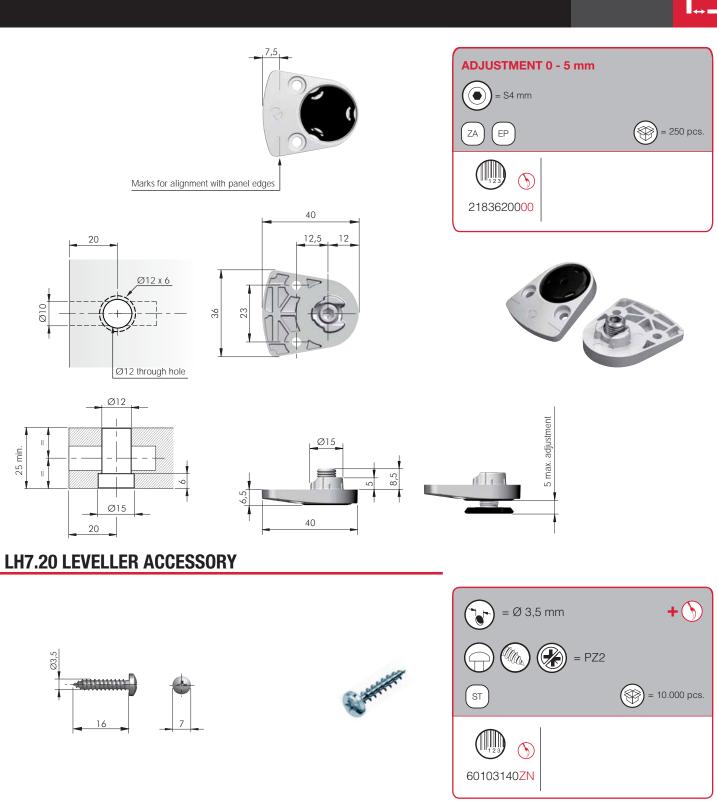

## LH7.20 ADJUSTABLE LEVELLER FOR TARGET J12

DRILLING PLAN DETAIL

#### COVER CAP INSERTING

INSTALLATION

ADJUSTMENT

25 min.