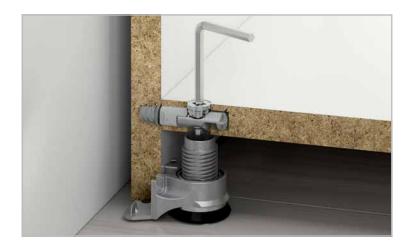

## LH7.20 ADJUSTABLE LEVELLER FOR TARGET J12

DRILLING PLAN DETAIL

#### COVER CAP INSERTING

INSTALLATION

ADJUSTMENT

25 min.