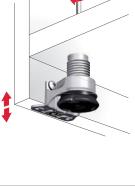

## LH7.20 ADJUSTABLE LEVELLER FOR TARGET J12

DRILLING PLAN DETAIL

#### COVER CAP INSERTING

INSTALLATION

ADJUSTMENT

25 min.