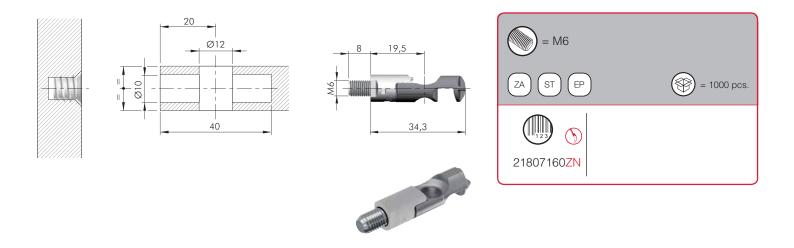

## **TARGET J12**

| $ e \emptyset 10 \text{ mm} = M6 $ $ e Pn \qquad e 100 \text{ pcs.} $ |    |    |             |
|-----------------------------------------------------------------------|----|----|-------------|
|                                                                       |    |    | - 1000 pos. |
| 20304030 <mark>AA</mark>                                              | 11 | 13 |             |
| 20304040 <mark>AA</mark>                                              | 13 | 15 |             |

EPn

20303030AA

 $\bigcirc$ 

= 1000 pcs.

**TARGET FIXING ACCESSORIES** 

CONNECTINGS

TARGET