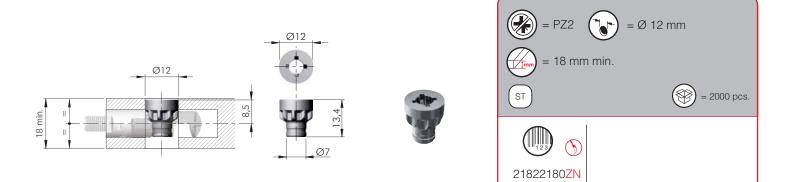

## INTEGRATO ADJUSTABLE LEVELLERS FOR TARGET J12

DRILLING PLAN DETAIL

INSTALLATION

ADJUSTMENT

#### INTEGRATO VERSIONS

www.italianaferramenta.com