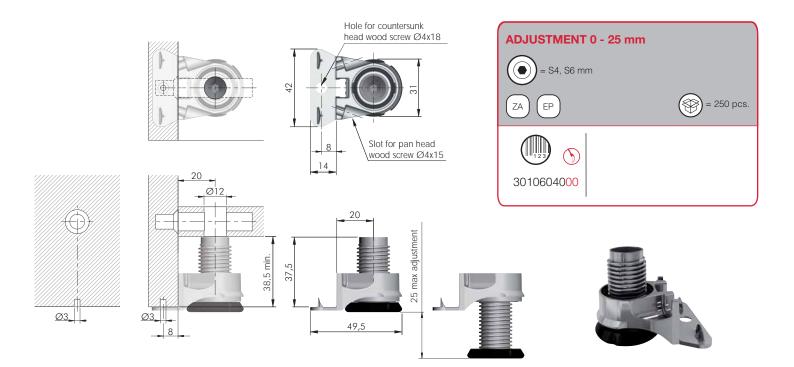

## INTEGRATO ADJUSTABLE LEVELLERS FOR TARGET J12

DRILLING PLAN DETAIL

INSTALLATION

ADJUSTMENT

# Adjustment 0 - 25 mm 38,5 min.

## **INTEGRATO G** FOR TARGET J12