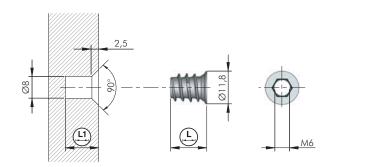

## **TARGET J12**

TARGET is the new structural connecting fitting conceived by Italiana Ferramenta with high fastening capacity, suitable for mounting with wood dowels.

TARGET is an ideal solution for the installation of cabinets in tight spaces.

TARGET provides the possibility of pre-assembling into the panels without obstructing the packaging.

## **TARGET J12**

| $ e \emptyset 10 \text{ mm} = M6 $ $ e Pn \qquad e 100 \text{ pcs.} $ |    |    |             |
|-----------------------------------------------------------------------|----|----|-------------|
|                                                                       |    |    | - 1000 pos. |
| 20304030 <mark>AA</mark>                                              | 11 | 13 |             |
| 20304040 <mark>AA</mark>                                              | 13 | 15 |             |