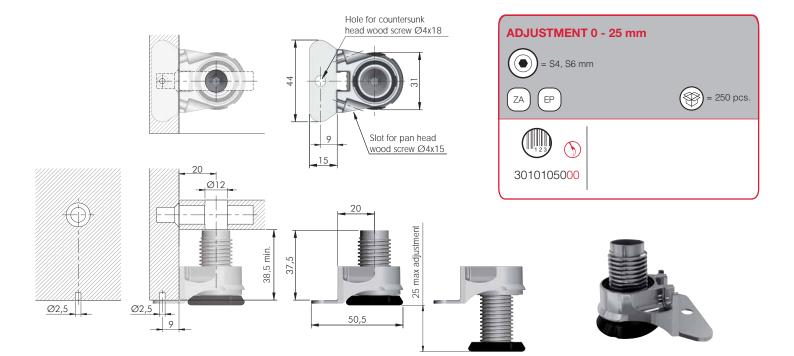

## INTEGRATO ADJUSTABLE LEVELLERS FOR TARGET J12

DRILLING PLAN DETAIL

INSTALLATION

ADJUSTMENT

# Adjustment 0 - 25 mm 38,5 min.

# **INTEGRATO A** FOR TARGET J12