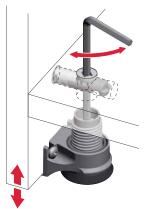

## **TARGET J12**

TARGET is the new structural connecting fitting conceived by Italiana Ferramenta with high fastening capacity, suitable for mounting with wood dowels.

TARGET is an ideal solution for the installation of cabinets in tight spaces.

TARGET provides the possibility of pre-assembling into the panels without obstructing the packaging.

It is allowed to use a cordless driver drill ONLY with **friction mode** on.

For details about adjustable levellers for TARGET J12 refer to the related sections.

adhesive screw hole cover

www.italianaferramenta.com