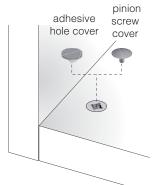

It is allowed to use a cordless driver drill ONLY with **friction mode** on.

For details about adjustable levellers for TARGET J12 refer to the related sections.

adhesive screw hole cover

www.italianaferramenta.com

#### COVER CAP INSERTING

TARGET