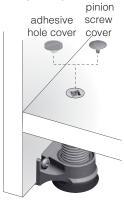

It is allowed to use a cordless driver drill ONLY with **friction mode** on.

For details about adjustable levellers for TARGET J12 refer to the related sections.

adhesive screw hole cover

www.italianaferramenta.com

#### COVER CAP INSERTING

TARGET