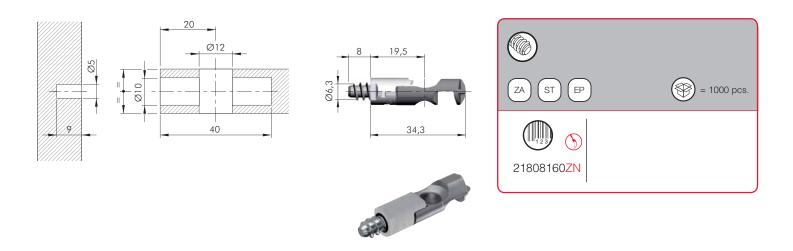

## **TARGET J12**

| $ e \emptyset 10 \text{ mm} = M6 $ $ e Pn \qquad e 100 \text{ pcs.} $ |    |    |             |
|-----------------------------------------------------------------------|----|----|-------------|
|                                                                       |    |    | - 1000 pos. |
| 20304030 <mark>AA</mark>                                              | 11 | 13 |             |
| 20304040 <mark>AA</mark>                                              | 13 | 15 |             |

EPn

20303030AA

 $\bigcirc$ 

= 1000 pcs.

**TARGET FIXING ACCESSORIES** 

CONNECTINGS

TARGET