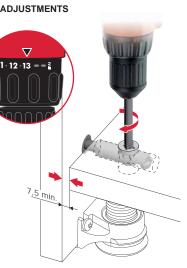

It is allowed to use a cordless driver drill ONLY with **friction mode** on.

For details about adjustable levellers for TARGET J12 refer to the related sections.

adhesive screw hole cover

www.italianaferramenta.com

## LH7.20 ADJUSTABLE LEVELLER FOR TARGET J12

DRILLING PLAN DETAIL

#### COVER CAP INSERTING

INSTALLATION

ADJUSTMENT

25 min.