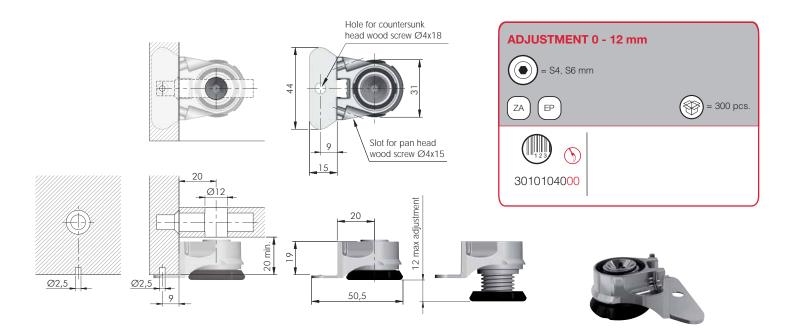

## LH7.20 ADJUSTABLE LEVELLER FOR TARGET J12

DRILLING PLAN DETAIL

#### COVER CAP INSERTING

INSTALLATION

ADJUSTMENT

25 min.