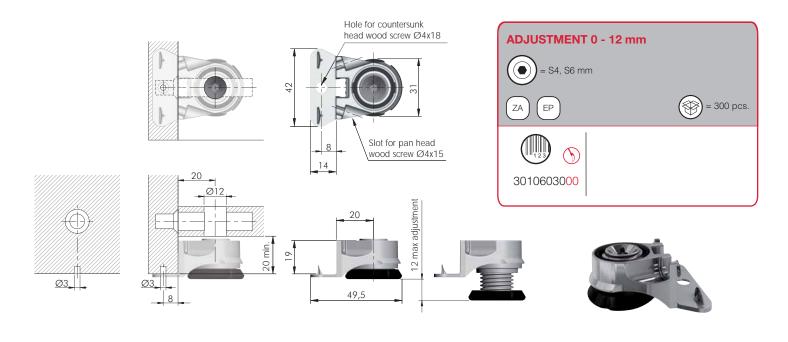

## INTEGRATO ADJUSTABLE LEVELLERS FOR TARGET J12

DRILLING PLAN DETAIL

INSTALLATION

ADJUSTMENT

## **INTEGRATO G** FOR TARGET J12