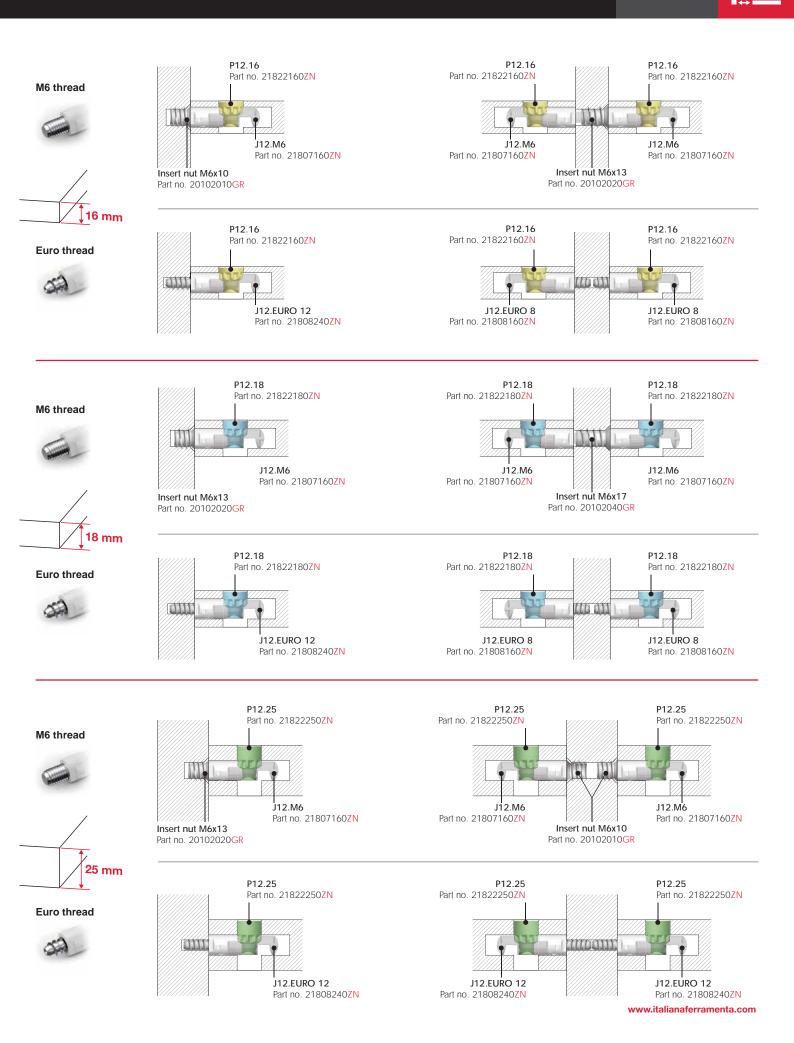

## **TARGET J12**

TARGET is the new structural connecting fitting conceived by Italiana Ferramenta with high fastening capacity, suitable for mounting with wood dowels.

TARGET is an ideal solution for the installation of cabinets in tight spaces.

TARGET provides the possibility of pre-assembling into the panels without obstructing the packaging.

#### INSTALLATION

No hardware kits

There is no need of hardware kits.

Mounting is extremely fast and efficient thanks to the pre-assembling of the panels.

The panels are hard and securely fastened, therefore

Practical solution for a wide range of applications.

**High-speed assembling** 

Strong structural fastening

the cabinet is 100% stress-resistant. Wide range of applications

ASSEMBLING AND LEVELLER ADJUSTMENTS

It is allowed to use a cordless driver drill ONLY with **friction mode** on.

For details about adjustable levellers for TARGET J12 refer to the related sections.

adhesive screw hole cover

www.italianaferramenta.com