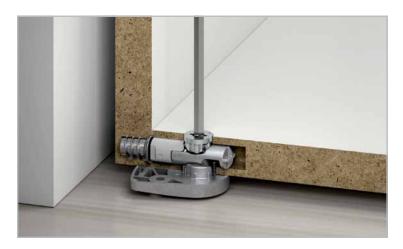

## **TARGET J12**

TARGET is the new structural connecting fitting conceived by Italiana Ferramenta with high fastening capacity, suitable for mounting with wood dowels.

TARGET is an ideal solution for the installation of cabinets in tight spaces.

TARGET provides the possibility of pre-assembling into the panels without obstructing the packaging.

#### INSTALLATION

No hardware kits

There is no need of hardware kits.

Mounting is extremely fast and efficient thanks to the pre-assembling of the panels.

The panels are hard and securely fastened, therefore

It is allowed to use a cordless driver drill ONLY with **friction mode** on.

For details about adjustable levellers for TARGET J12 refer to the related sections.

adhesive screw hole cover

www.italianaferramenta.com