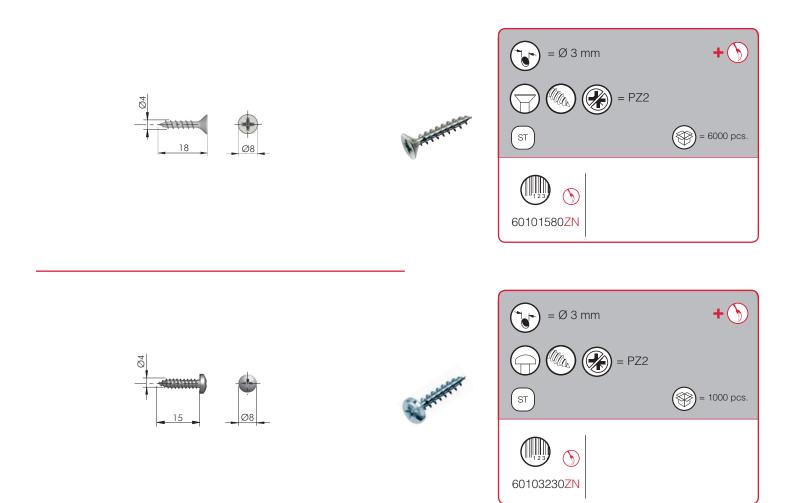

rk>AA</mark>                                              | 11 | 13 |             |
| 20304040 <mark>AA</mark>                                              | 13 | 15 |             |





EPn

20303030AA

 $\bigcirc$ 

= 1000 pcs.

**TARGET FIXING ACCESSORIES** 

CONNECTINGS



TARGET











## LH7.20 ADJUSTABLE LEVELLER FOR TARGET J12



DRILLING PLAN DETAIL





#### COVER CAP INSERTING



INSTALLATION







ADJUSTMENT







25 min.





## INTEGRATO ADJUSTABLE LEVELLERS FOR TARGET J12



DRILLING PLAN DETAIL

INSTALLATION



ADJUSTMENT



#### INTEGRATO VERSIONS



www.italianaferramenta.com

# Adjustment 0 - 25 mm 38,5 min.



#### COVER CAP INSERTING





TARGET

# **INTEGRATO A** FOR TARGET J12







## **INTEGRATO G** FOR TARGET J12







## **INTEGRATO FIXING ACCESSORIES**







www.italianaferramenta.com