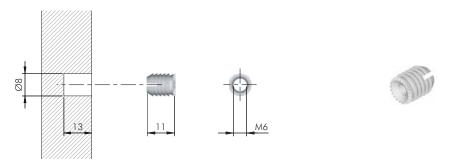

EPn

20303030AA

 $\bigcirc$ 

= 1000 pcs.

**TARGET FIXING ACCESSORIES** 

CONNECTINGS

TARGET