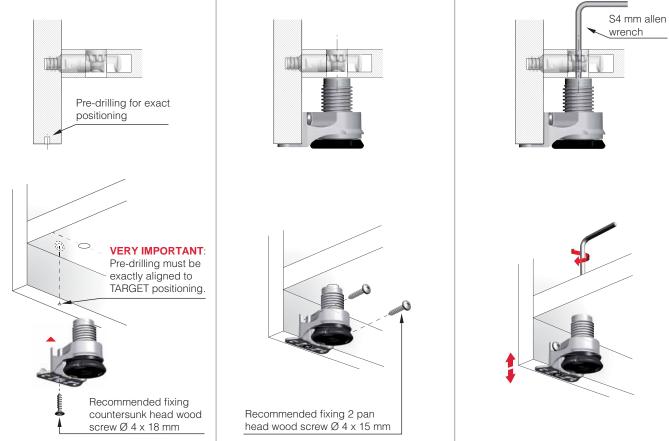

## LH7.20 ADJUSTABLE LEVELLER FOR TARGET J12

DRILLING PLAN DETAIL

#### COVER CAP INSERTING

INSTALLATION

ADJUSTMENT

25 min.