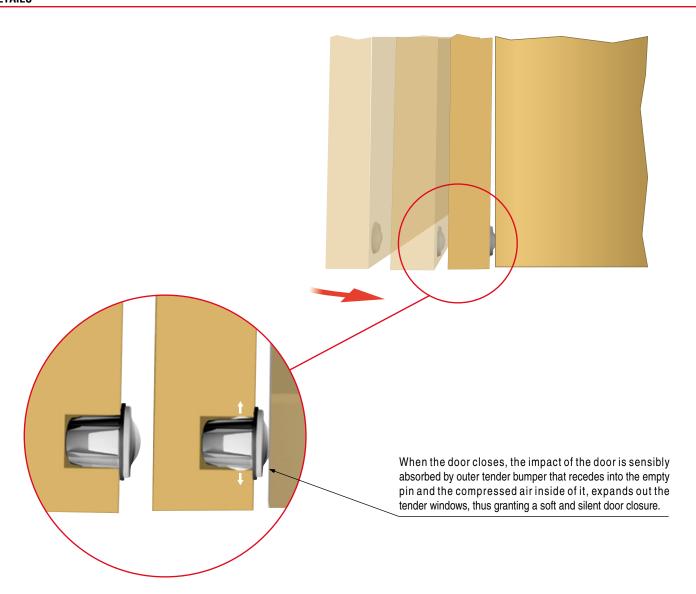

SOFT is the new door buffer  $\varnothing$  10mm pin, to be placed on the back of the door. This is the result of a special technology combining stiff and tender high-quality materials together, through a double injection. The  $\varnothing$  10mm pin is stiff with small tender windows all around and empty inside. The outer part is tender with a special round shape. When the door closes, the impact of the door is sensibly absorbed by outer tender bumper that recedes into the empty pin and the compressed air inside of it, expands out the tender windows, thus granting a soft and silent door closure.

## **DETAILS**