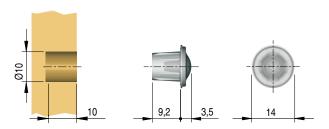

varnothing$  10mm pin, to be placed on the back of the door. This is the result of a special technology combining stiff and tender high-quality materials together, through a double injection. The  $\varnothing$  10mm pin is stiff with small tender windows all around and empty inside. The outer part is tender with a special round shape. When the door closes, the impact of the door is sensibly absorbed by outer tender bumper that recedes into the empty pin and the compressed air inside of it, expands out the tender windows, thus granting a soft and silent door closure.

Rubber and Engineering plastic

In accordance with the regulation UNI 8607/05 Level 5.

| Part. no   | Finish  |
|------------|---------|
| 23203050AA | Natural |

Other finishes available on request



## **DRILLING PLAN**



## **DETAILS**