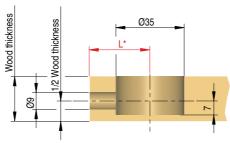

## **DRILLING PLAN**

\* L measurement varies according to the dowel used (see related page).