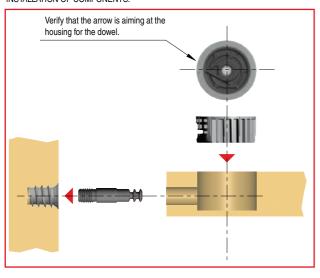

# APPLICATION

1

INSTALLATION OF COMPONENTS.

2

CONNECT THE TWO PANELS.

3

LOCK THE JUNCTION.

# SPIRAL LOCK

SPIRAL LOCK is the new connecting fitting, strong and with a very long fastening travel, especially conceived to join bed sides and panels. Consisting of a threaded M8 dowel and of a cylindric joint, SPIRAL LOCK guarantees a strong fastening function without damaging the housing into the panel. This is made possible by the particular plastic cap which features the cylindric joint, thus maximising the resistance. An inner anti-rotating device guarantees the steadiness of the joint and therefore its extremely long efficiency.