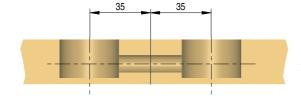

## **DRILLING PLAN**

\* L measurement varies according to the dowel used (see related page).