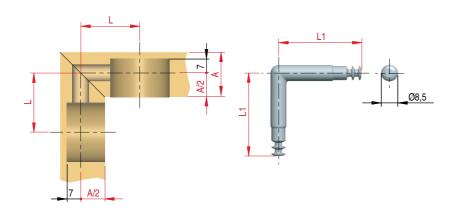

## 90° DOUBLE CONNECTING DOWEL

## Steel

| Part. no   | L  | L1   | Finish      |
|------------|----|------|-------------|
| 21624080ZN | 50 | 42,5 | Zinc-plated |
| 21624090ZN | 70 | 62,5 | Zinc-plated |

A = Wood thickness