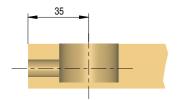

# SPIRAL LOCK

SPIRAL LOCK is the new connecting fitting, strong and with a very long fastening travel, especially conceived to join bed sides and panels. Consisting of a threaded M8 dowel and of a cylindric joint, SPIRAL LOCK guarantees a strong fastening function without damaging the housing into the panel. This is made possible by the particular plastic cap which features the cylindric joint, thus maximising the resistance. An inner anti-rotating device guarantees the steadiness of the joint and therefore its extremely long efficiency.

SPIRAL LOCK is also conceived for installation through automatic machinery.

Zinc-plated steel, zinc alloy, engineering plastic.

| Part. no   | Description      |
|------------|------------------|
| 2162402000 | Spiral lock Ø 35 |