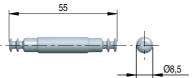

Zinc-plated steel, zinc alloy, engineering plastic.

| Part. no   | Description      |
|------------|------------------|
| 2162402000 | Spiral lock Ø 35 |

| Part. no   | Description    | Finish |
|------------|----------------|--------|
| 23011010AB | Cover cap Ø 35 | White  |
| 23011010MK | Cover cap Ø 35 | Brown  |



## **DRILLING PLAN**





\* L measurement varies according to the dowel used (see related page).

# APPLICATION

1

INSTALLATION OF COMPONENTS.



2

CONNECT THE TWO PANELS.



3

LOCK THE JUNCTION.









## Steel

| Part. no   | Finish      |
|------------|-------------|
| 21624030ZN | Zinc-plated |

# LONG M8 DOWEL L. 47,5mm





## Steel

| Part. no   | Finish      |
|------------|-------------|
| 21624050ZN | Zinc-plated |

# **DOUBLE CONNECTING DOWEL L. 55mm**





## Steel

| Part. no   | Finish      |
|------------|-------------|
| 21624070ZN | Zinc-plated |

## 90° DOUBLE CONNECTING DOWEL



## Steel

| Part. no   | L  | L1   | Finish      |
|------------|----|------|-------------|
| 21624080ZN | 50 | 42,5 | Zinc-plated |
| 21624090ZN | 70 | 62,5 | Zinc-plated |

A = Wood thickness

# **INSERT NUT**



M8 with countersunk head Zinc alloy

| Part. no   | Finish |
|------------|--------|
| 20103010GB | Plain  |