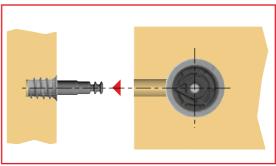

# APPLICATION

1

INSTALLATION OF COMPONENTS.

2

CONNECT THE TWO PANELS.

3

LOCK THE JUNCTION.