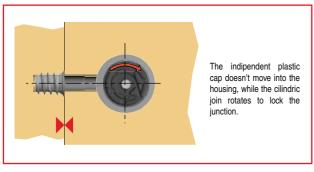

# APPLICATION

1

INSTALLATION OF COMPONENTS.

2

CONNECT THE TWO PANELS.

3

LOCK THE JUNCTION.

# SPIRAL LOCK

SPIRAL LOCK is the new connecting fitting, strong and with a very long fastening travel, especially conceived to join bed sides and panels. Consisting of a threaded M8 dowel and of a cylindric joint, SPIRAL LOCK guarantees a strong fastening function without damaging the housing into the panel. This is made possible by the particular plastic cap which features the cylindric joint, thus maximising the resistance. An inner anti-rotating device guarantees the steadiness of the joint and therefore its extremely long efficiency.