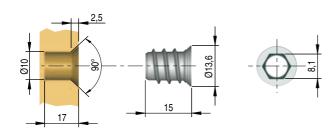

# **INSERT NUT**

M8 with countersunk head Zinc alloy

| Part. no   | Finish |
|------------|--------|
| 20103010GB | Plain  |