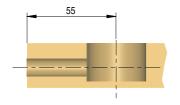

th a cordless screwdriver. The fastening travel is minimum 5 mm.

SPIRAL LOCK is also conceived for installation through automatic machinery.

Zinc-plated steel, zinc alloy, engineering plastic.

| Part. no   | Description      |
|------------|------------------|
| 2162402000 | Spiral lock Ø 35 |

| Part. no   | Description    | Finish |
|------------|----------------|--------|
| 23011010AB | Cover cap Ø 35 | White  |
| 23011010MK | Cover cap Ø 35 | Brown  |



## **DRILLING PLAN**





\* L measurement varies according to the dowel used (see related page).

# APPLICATION

1

INSTALLATION OF COMPONENTS.



2

CONNECT THE TWO PANELS.



3

LOCK THE JUNCTION.









## Steel

| Part. no   | Finish      |
|------------|-------------|
| 21624030ZN | Zinc-plated |

# LONG M8 DOWEL L. 47,5mm





## Steel

| Part. no   | Finish      |
|------------|-------------|
| 21624050ZN | Zinc-plated |

# **DOUBLE CONNECTING DOWEL L. 55mm**





## Steel

| Part. no   | Finish      |
|------------|-------------|
| 21624070ZN | Zinc-plated |

## 90° DOUBLE CONNECTING DOWEL



## Steel

| Part. no   | L  | L1   | Finish      |
|------------|----|------|-------------|
| 21624080ZN | 50 | 42,5 | Zinc-plated |
| 21624090ZN | 70 | 62,5 | Zinc-plated |

A = Wood thickness

# **INSERT NUT**



M8 with countersunk head Zinc alloy

| Part. no   | Finish |
|------------|--------|
| 20103010GB | Plain  |