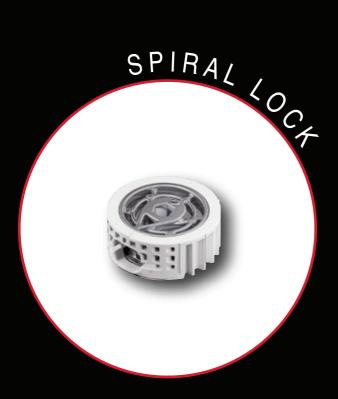

# SPIRAL LOCK

SPIRAL LOCK is the new connecting fitting, strong and with a very long fastening travel, especially conceived to join bed sides and panels. Consisting of a threaded M8 dowel and of a cylindric joint, SPIRAL LOCK guarantees a strong fastening function without damaging the housing into the panel. This is made possible by the particular plastic cap which features the cylindric joint, thus maximising the resistance. An inner anti-rotating device guarantees the steadiness of the joint and therefore its extremely long efficiency.

SPIRAL LOCK is also conceived for installation through automatic machinery.

Zinc-plated steel, zinc alloy, engineering plastic.

| Part. no   | Description      |
|------------|------------------|
| 2162402000 | Spiral lock Ø 35 |