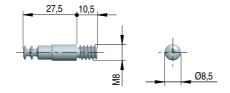

hin panels, with a minimum thickness of 19mm. The locking function can be carried out with an exagonal S6 key or even faster with a cordless screwdriver. The fastening travel is minimum 5 mm.

SPIRAL LOCK is also conceived for installation through automatic machinery.

Zinc-plated steel, zinc alloy, engineering plastic.

| Part. no   | Description      |
|------------|------------------|
| 2162402000 | Spiral lock Ø 35 |

| Part. no   | Description    | Finish |
|------------|----------------|--------|
| 23011010AB | Cover cap Ø 35 | White  |
| 23011010MK | Cover cap Ø 35 | Brown  |



## **DRILLING PLAN**





\* L measurement varies according to the dowel used (see related page).

# APPLICATION

1

INSTALLATION OF COMPONENTS.



2

CONNECT THE TWO PANELS.



3

LOCK THE JUNCTION.









## Steel

| Part. no   | Finish      |
|------------|-------------|
| 21624030ZN | Zinc-plated |

# LONG M8 DOWEL L. 47,5mm





## Steel

| Part. no   | Finish      |
|------------|-------------|
| 21624050ZN | Zinc-plated |

# **DOUBLE CONNECTING DOWEL L. 55mm**





## Steel

| Part. no   | Finish      |
|------------|-------------|
| 21624070ZN | Zinc-plated |

## 90° DOUBLE CONNECTING DOWEL



## Steel

| Part. no   | L  | L1   | Finish      |
|------------|----|------|-------------|
| 21624080ZN | 50 | 42,5 | Zinc-plated |
| 21624090ZN | 70 | 62,5 | Zinc-plated |

A = Wood thickness

# **INSERT NUT**



M8 with countersunk head Zinc alloy

| Part. no   | Finish |
|------------|--------|
| 20103010GB | Plain  |