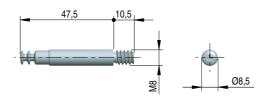

a cordless screwdriver. The fastening travel is minimum 5 mm.

SPIRAL LOCK is also conceived for installation through automatic machinery.

Zinc-plated steel, zinc alloy, engineering plastic.

| Part. no   | Description      |
|------------|------------------|
| 2162402000 | Spiral lock Ø 35 |

| Part. no   | Description    | Finish |
|------------|----------------|--------|
| 23011010AB | Cover cap Ø 35 | White  |
| 23011010MK | Cover cap Ø 35 | Brown  |



## **DRILLING PLAN**





\* L measurement varies according to the dowel used (see related page).

# APPLICATION

1

INSTALLATION OF COMPONENTS.



2

CONNECT THE TWO PANELS.



3

LOCK THE JUNCTION.









## Steel

| Part. no   | Finish      |
|------------|-------------|
| 21624030ZN | Zinc-plated |

# LONG M8 DOWEL L. 47,5mm





## Steel

| Part. no   | Finish      |
|------------|-------------|
| 21624050ZN | Zinc-plated |

# **DOUBLE CONNECTING DOWEL L. 55mm**





## Steel

| Part. no   | Finish      |
|------------|-------------|
| 21624070ZN | Zinc-plated |

## 90° DOUBLE CONNECTING DOWEL



## Steel

| Part. no   | L  | L1   | Finish      |
|------------|----|------|-------------|
| 21624080ZN | 50 | 42,5 | Zinc-plated |
| 21624090ZN | 70 | 62,5 | Zinc-plated |

A = Wood thickness

# **INSERT NUT**



M8 with countersunk head Zinc alloy

| Part. no   | Finish |
|------------|--------|
| 20103010GB | Plain  |