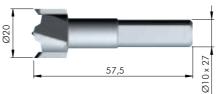

S † † † †

### LOCKING DEVICE WHEN SHELVES MOUNTING HINGES FOR FLAP OR DROP DOWN DOORS

 $\emptyset$  4 mm hole allows the access to the minifix with an exagonal key S 2,5. It can be drilled either on the upper or on the lower side of the shelf, (or even a passing through hole) according to the customer's needs.

SHELF LOCKING







SHELF REMOVAL













| EP ZA ST   | 💮 = 1000 pcs. |
|------------|---------------|
|            |               |
| 12222000IJ |               |









| EP         | ) = 1000 pcs. |
|------------|---------------|
|            |               |
| 12226000IJ |               |

### SECRET MAXI TEMPLATE FOR SHELF SUPPORT







## SECRET MAXI TEMPLATE FOR SIDE BUSH











## **DRILL BIT FOR SECRET MAXI**



## DRILL BIT FOR SECRET MAXI SIDE BUSH







| ST         | = on request |
|------------|--------------|
|            |              |
| 1220102000 |              |