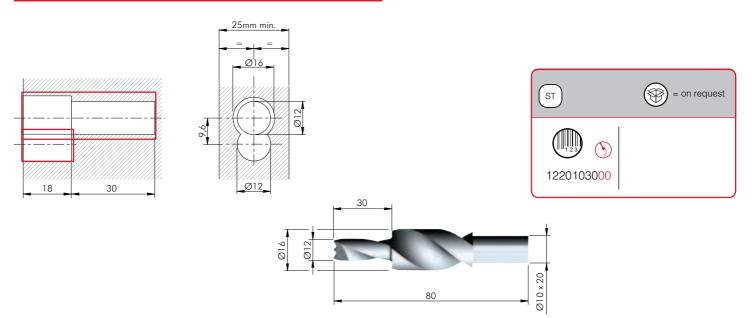

## **DRILL BIT FOR SECRET MAXI**

## DRILL BIT FOR SECRET MAXI SIDE BUSH

| ST         | = on request |
|------------|--------------|
|            |              |
| 1220102000 |              |