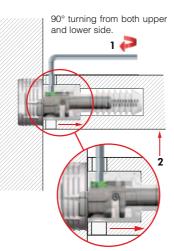

### LOCKING DEVICE WHEN SHELVES MOUNTING HINGES FOR FLAP OR DROP DOWN DOORS

 $\emptyset$  4 mm hole allows the access to the minifix with an exagonal key S 2,5. It can be drilled either on the upper or on the lower side of the shelf, (or even a passing through hole) according to the customer's needs.