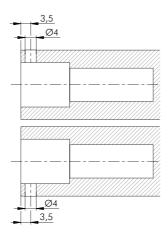

### LOCKING DEVICE WHEN SHELVES MOUNTING HINGES FOR FLAP OR DROP DOWN DOORS

 $\emptyset$  4 mm hole allows the access to the minifix with an exagonal key S 2,5. It can be drilled either on the upper or on the lower side of the shelf, (or even a passing through hole) according to the customer's needs.

### SECRET MAXI TEMPLATE FOR SHELF SUPPORT