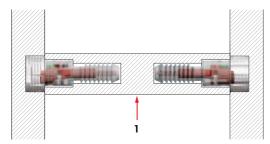

SHELF LOCKING

SHELF REMOVAL

| EP ZA ST   | 💮 = 1000 pcs. |
|------------|---------------|
|            |               |
| 12222000IJ |               |

| EP         | ) = 1000 pcs. |
|------------|---------------|
|            |               |
| 12226000IJ |               |