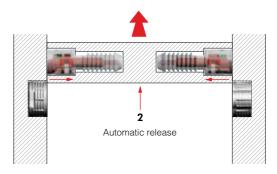

SHELF LOCKING

SHELF REMOVAL

| EP ZA ST   | 💮 = 1000 pcs. |
|------------|---------------|
|            |               |
| 12222000IJ |               |

| EP         | ) = 1000 pcs. |
|------------|---------------|
|            |               |
| 12226000IJ |               |