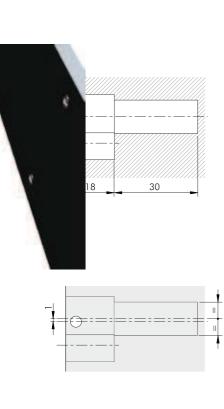

### LOCKING DEVICE WHEN SHELVES MOUNTING HINGES FOR FLAP OR DROP DOWN DOORS

 $\emptyset$  4 mm hole allows the access to the minifix with an exagonal key S 2,5. It can be drilled either on the upper or on the lower side of the shelf, (or even a passing through hole) according to the customer's needs.

### SECRET MAXI TEMPLATE FOR SHELF SUPPORT