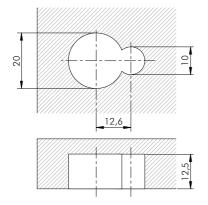

esn't require any milling; simply drillings.

SECRET MAXI can be used on shelves 25mm minimum thick.

PAT. PENDING





#### **BEST OF THE BEST at:**







SHELF SUPPORT INSERTION ON THE SHELF



SIDE BUSH INSERTION

# ALIGNMENT SHELF SUPPORT AND SIDE BUSH







www.italianaferramenta.com



SHELF SUPPORTS † † † †

### LOCKING DEVICE WHEN SHELVES MOUNTING HINGES FOR FLAP OR DROP DOWN DOORS

 $\emptyset$  4 mm hole allows the access to the minifix with an exagonal key S 2,5. It can be drilled either on the upper or on the lower side of the shelf, (or even a passing through hole) according to the customer's needs.

SHELF LOCKING







SHELF REMOVAL













| EP ZA ST   | 💮 = 1000 pcs. |
|------------|---------------|
|            |               |
| 12222000IJ |               |









| EP         | ) = 1000 pcs. |
|------------|---------------|
|            |               |
| 12226000IJ |               |

### SECRET MAXI TEMPLATE FOR SHELF SUPPORT







## SECRET MAXI TEMPLATE FOR SIDE BUSH











## **DRILL BIT FOR SECRET MAXI**



## DRILL BIT FOR SECRET MAXI SIDE BUSH







| ST         | = on request |
|------------|--------------|
|            |              |
| 1220102000 |              |