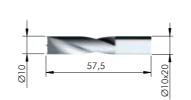

cess to the minifix with an exagonal key S 2,5. It can be drilled either on the upper or on the lower side of the shelf, (or even a passing through hole) according to the customer's needs.

SHELF LOCKING







SHELF REMOVAL













| EP ZA ST   | 💮 = 1000 pcs. |
|------------|---------------|
|            |               |
| 12222000IJ |               |









| EP         | ) = 1000 pcs. |
|------------|---------------|
|            |               |
| 12226000IJ |               |

### SECRET MAXI TEMPLATE FOR SHELF SUPPORT







## SECRET MAXI TEMPLATE FOR SIDE BUSH











## **DRILL BIT FOR SECRET MAXI**



## DRILL BIT FOR SECRET MAXI SIDE BUSH







| ST         | = on request |
|------------|--------------|
|            |              |
| 1220102000 |              |