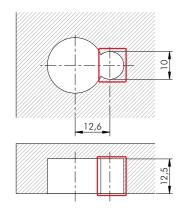

#### **BEST OF THE BEST at:**

SHELF SUPPORT INSERTION ON THE SHELF

SIDE BUSH INSERTION

# ALIGNMENT SHELF SUPPORT AND SIDE BUSH

www.italianaferramenta.com

SHELF SUPPORTS † † † †