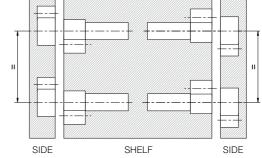

# ALIGNMENT SHELF SUPPORT AND SIDE BUSH

www.italianaferramenta.com

SHELF SUPPORTS † † † †