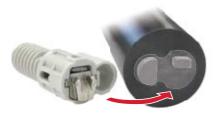

#### **BEST OF THE BEST at:**

SHELF SUPPORT INSERTION ON THE SHELF

SIDE BUSH INSERTION

# ALIGNMENT SHELF SUPPORT AND SIDE BUSH

www.italianaferramenta.com

SHELF SUPPORTS † † † †