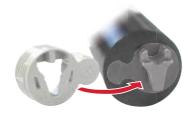

### LOCKING DEVICE WHEN SHELVES MOUNTING HINGES FOR FLAP OR DROP DOWN DOORS

 $\emptyset$  4 mm hole allows the access to the minifix with an exagonal key S 2,5. It can be drilled either on the upper or on the lower side of the shelf, (or even a passing through hole) according to the customer's needs.