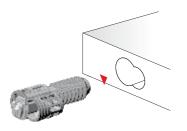

### LOCKING DEVICE WHEN SHELVES MOUNTING HINGES FOR FLAP OR DROP DOWN DOORS

 $\emptyset$  4 mm hole allows the access to the minifix with an exagonal key S 2,5. It can be drilled either on the upper or on the lower side of the shelf, (or even a passing through hole) according to the customer's needs.