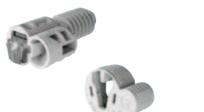

### SECRET MAXI FOR 25 mm SHELF MIN.

SECRET is the new hidden shelf support by Italiana Ferramenta, the only one that guarantees both the shelf locking and unlocking. The shelf support SECRET is completely hidden, even when used on bifacial furniture. The hanging system provides a structural junction between the shelf and the side panel, thus making SECRET suitable even for constructions with flap and drop-down doors. When flap and drop-down doors are required, the shelf can be fully locked by using an exagonal key S 2,5. The hole for the shelf locking can be drilled on either the upper or the lower side of the shelf. SECRET allows the customer to fix and remove the shelves in an easy and intuitive way. The furniture processing doesn't require any milling; simply drillings.

SECRET MAXI can be used on shelves 25mm minimum thick.

PAT. PENDING