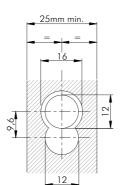

SECRET MAXI can be used on shelves 25mm minimum thick.

PAT. PENDING

## SECRET MAXI TEMPLATE FOR SIDE BUSH