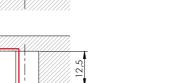

### LOCKING DEVICE WHEN SHELVES MOUNTING HINGES FOR FLAP OR DROP DOWN DOORS

 $\emptyset$  4 mm hole allows the access to the minifix with an exagonal key S 2,5. It can be drilled either on the upper or on the lower side of the shelf, (or even a passing through hole) according to the customer's needs.

## SECRET MAXI TEMPLATE FOR SIDE BUSH