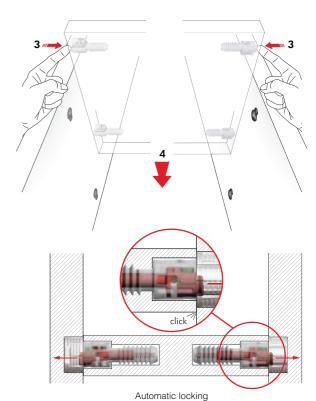

#### **BEST OF THE BEST at:**

SHELF SUPPORT INSERTION ON THE SHELF

SIDE BUSH INSERTION

# ALIGNMENT SHELF SUPPORT AND SIDE BUSH

www.italianaferramenta.com

SHELF SUPPORTS † † † †

SHELF LOCKING

SHELF REMOVAL

| EP ZA ST   | 💮 = 1000 pcs. |
|------------|---------------|
|            |               |
| 12222000IJ |               |

| EP         | ) = 1000 pcs. |
|------------|---------------|
|            |               |
| 12226000IJ |               |