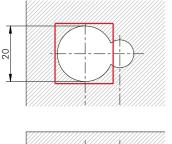

PORTS † † † †

### LOCKING DEVICE WHEN SHELVES MOUNTING HINGES FOR FLAP OR DROP DOWN DOORS

 $\emptyset$  4 mm hole allows the access to the minifix with an exagonal key S 2,5. It can be drilled either on the upper or on the lower side of the shelf, (or even a passing through hole) according to the customer's needs.

SHELF LOCKING







SHELF REMOVAL













| EP ZA ST   | 💮 = 1000 pcs. |
|------------|---------------|
|            |               |
| 12222000IJ |               |









| EP         | ) = 1000 pcs. |
|------------|---------------|
|            |               |
| 12226000IJ |               |

### SECRET MAXI TEMPLATE FOR SHELF SUPPORT







## SECRET MAXI TEMPLATE FOR SIDE BUSH











## **DRILL BIT FOR SECRET MAXI**



## DRILL BIT FOR SECRET MAXI SIDE BUSH







| ST         | = on request |
|------------|--------------|
|            |              |
| 1220102000 |              |