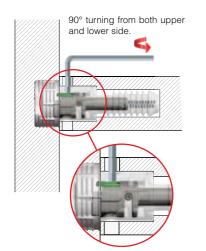

### LOCKING DEVICE WHEN SHELVES MOUNTING HINGES FOR FLAP OR DROP DOWN DOORS

 $\emptyset$  4 mm hole allows the access to the minifix with an exagonal key S 2,5. It can be drilled either on the upper or on the lower side of the shelf, (or even a passing through hole) according to the customer's needs.