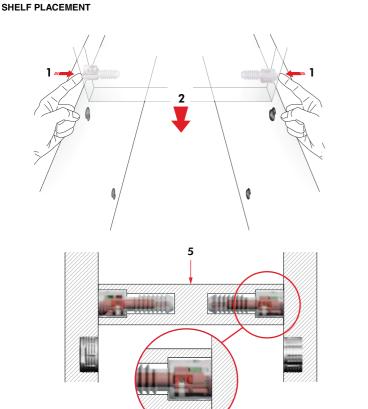

#### **BEST OF THE BEST at:**

SHELF SUPPORT INSERTION ON THE SHELF

SIDE BUSH INSERTION

# ALIGNMENT SHELF SUPPORT AND SIDE BUSH

www.italianaferramenta.com

SHELF SUPPORTS † † † †

SHELF LOCKING

SHELF REMOVAL

| EP ZA ST   | 💮 = 1000 pcs. |
|------------|---------------|
|            |               |
| 12222000IJ |               |

| EP         | ) = 1000 pcs. |
|------------|---------------|
|            |               |
| 12226000IJ |               |