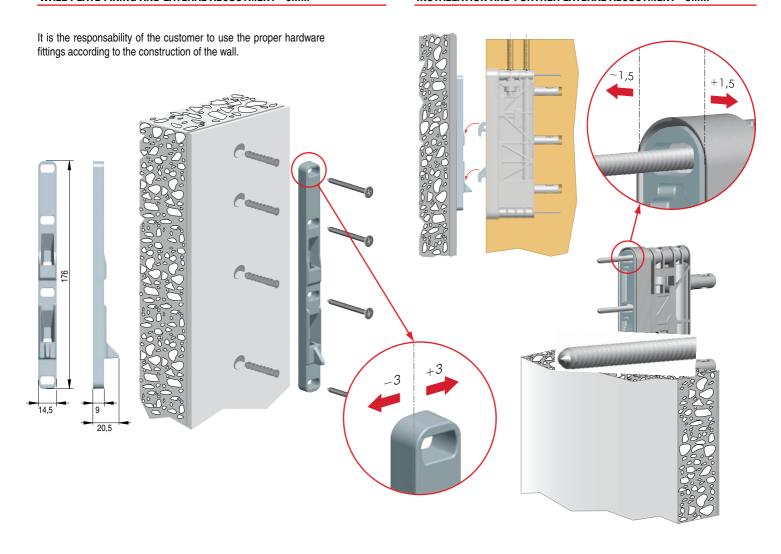

LIKU is a very safe system as it is provided with a self-inserting anti-turnover device.

Provided with 3 independent adjustments

- In-depth: 13mm (the only available on the market)
- Vertical: 15mm
- Lateral: 9mm (6 on the wall bracket; 3 on the hanger)

In combination with Rekord 14 leveller it is possible the inclination adjustment.

| Part. no   | Description                   | Finish      |
|------------|-------------------------------|-------------|
| 6380100000 | Concealed cabinet hanger Liku | -           |
| 63802400ZN | Wall plate                    | Zinc-plated |
| 3030201000 | Rekord 14 leveller            | -           |
| 60103350ZN | Pan head screw Ø 4x60         | Zinc-plated |

### LIKU AND REKORD INSTALLATION