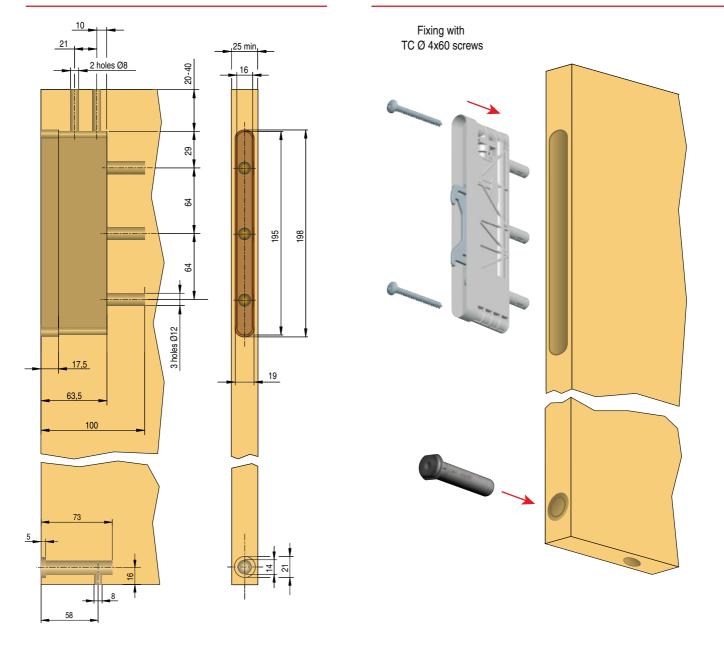

t and compact body of the system.

LIKU is a very safe system as it is provided with a self-inserting anti-turnover device.

Provided with 3 independent adjustments

- In-depth: 13mm (the only available on the market)
- Vertical: 15mm
- Lateral: 9mm (6 on the wall bracket; 3 on the hanger)

In combination with Rekord 14 leveller it is possible the inclination adjustment.

| Part. no   | Description                   | Finish      |
|------------|-------------------------------|-------------|
| 6380100000 | Concealed cabinet hanger Liku | -           |
| 63802400ZN | Wall plate                    | Zinc-plated |
| 3030201000 | Rekord 14 leveller            | -           |
| 60103350ZN | Pan head screw Ø 4x60         | Zinc-plated |

### SIDE DRILLING PLAN

### LIKU AND REKORD INSTALLATION





# **VERTICAL ADJUSTMENT - 15mm**

## IN-DEPTH ADJUSTMENT - 13mm AND ANTI-TURNOVER SYSTEM

# INCLINATION ADJUSTMENT





The Self-Inserting anti-turnover device is carried out after 3mm of in-depth adjustment