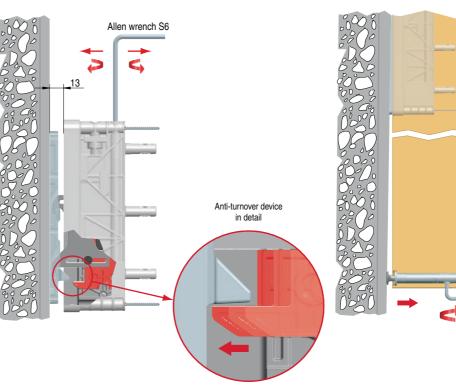

LIKU is a very safe system as it is provided with a self-inserting anti-turnover device.

Provided with 3 independent adjustments

- In-depth: 13mm (the only available on the market)
- Vertical: 15mm
- Lateral: 9mm (6 on the wall bracket; 3 on the hanger)

## IN-DEPTH ADJUSTMENT - 13mm AND ANTI-TURNOVER SYSTEM

# INCLINATION ADJUSTMENT

The Self-Inserting anti-turnover device is carried out after 3mm of in-depth adjustment