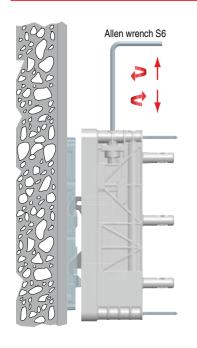

ce.

Provided with 3 independent adjustments

- In-depth: 13mm (the only available on the market)
- Vertical: 15mm
- Lateral: 9mm (6 on the wall bracket; 3 on the hanger)

In combination with Rekord 14 leveller it is possible the inclination adjustment.

| Part. no   | Description                   | Finish      |
|------------|-------------------------------|-------------|
| 6380100000 | Concealed cabinet hanger Liku | -           |
| 63802400ZN | Wall plate                    | Zinc-plated |
| 3030201000 | Rekord 14 leveller            | -           |
| 60103350ZN | Pan head screw Ø 4x60         | Zinc-plated |

### SIDE DRILLING PLAN

### LIKU AND REKORD INSTALLATION





# **VERTICAL ADJUSTMENT - 15mm**

## IN-DEPTH ADJUSTMENT - 13mm AND ANTI-TURNOVER SYSTEM

# INCLINATION ADJUSTMENT





The Self-Inserting anti-turnover device is carried out after 3mm of in-depth adjustment