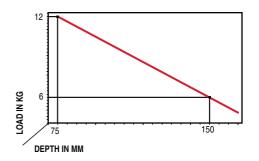

he upper and the lower bracket guarantees a perfect adhesion to the shelf, thus avoiding that the shelf is accidentally removed.

### REGISTERED DESIGN

| Part. no   | Finish                       | Engineering plastic |
|------------|------------------------------|---------------------|
| 16220080JM | aluminium RAL 9006           | white               |
| 16220080YD | satin-finished nickel-plated | white               |
| 16220080KB | bright chrome                | white               |



# COMBINATION SHELF LOAD AND SHELF DEPTH (The figures refer to 1 shelf support)

#### FIXING TO CEMENT WALL WITH RAWLPLUG



It is the responsability of the customer:

- to ensure that the wall is of a suitable quality to hold the shelf fixing in place.
- to use the right hardware fitting as required.





### **INSTALLATION AND SHELF LOCKING**