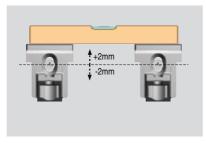

rfect adhesion to the shelf, thus avoiding that the shelf is accidentally removed.

### REGISTERED DESIGN

| Part. no   | Finish                       | Engineering plastic |
|------------|------------------------------|---------------------|
| 16220080JM | aluminium RAL 9006           | white               |
| 16220080YD | satin-finished nickel-plated | white               |
| 16220080KB | bright chrome                | white               |



# COMBINATION SHELF LOAD AND SHELF DEPTH (The figures refer to 1 shelf support)

#### FIXING TO CEMENT WALL WITH RAWLPLUG



It is the responsability of the customer:

- to ensure that the wall is of a suitable quality to hold the shelf fixing in place.
- to use the right hardware fitting as required.





### **INSTALLATION AND SHELF LOCKING**