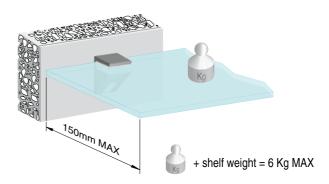

## KALABRONE MINI

KALABRONE MINI is the new shelf support for free-standing shelves created by Italiana Ferramenta SrI. Boasting a captivating design, it perfectly meets the actual market demands. It is suitable for shelves from 5 to 10mm thick. Its solid structure guarantees a capacity loading of 6 Kg, including the weight of the glass shelf, for each support with a shelf 150mm deep. KALABRONE MINI comes with a vertical adjustment through the oval hole positioned on the upper bracket.

# COMBINATION SHELF LOAD AND SHELF DEPTH (The figures refer to 1 shelf support)