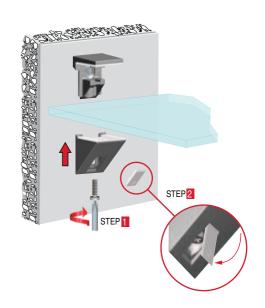

ect adhesion to the shelf, thus avoiding that the shelf is accidentally removed.

### REGISTERED DESIGN

| Part. no   | Finish                       | Engineering plastic |
|------------|------------------------------|---------------------|
| 16220080JM | aluminium RAL 9006           | white               |
| 16220080YD | satin-finished nickel-plated | white               |
| 16220080KB | bright chrome                | white               |



# COMBINATION SHELF LOAD AND SHELF DEPTH (The figures refer to 1 shelf support)

#### FIXING TO CEMENT WALL WITH RAWLPLUG



It is the responsability of the customer:

- to ensure that the wall is of a suitable quality to hold the shelf fixing in place.
- to use the right hardware fitting as required.





### **INSTALLATION AND SHELF LOCKING**