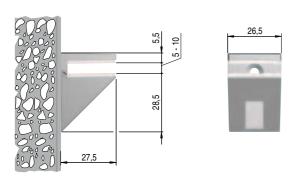

## KALABRONE MINI

KALABRONE MINI is the new shelf support for free-standing shelves created by Italiana Ferramenta SrI. Boasting a captivating design, it perfectly meets the actual market demands. It is suitable for shelves from 5 to 10mm thick. Its solid structure guarantees a capacity loading of 6 Kg, including the weight of the glass shelf, for each support with a shelf 150mm deep. KALABRONE MINI comes with a vertical adjustment through the oval hole positioned on the upper bracket.

### **INSTALLATION AND SHELF LOCKING**