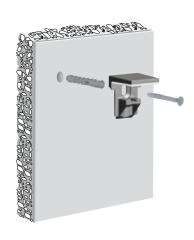

## KALABRONE MINI

KALABRONE MINI is the new shelf support for free-standing shelves created by Italiana Ferramenta SrI. Boasting a captivating design, it perfectly meets the actual market demands. It is suitable for shelves from 5 to 10mm thick. Its solid structure guarantees a capacity loading of 6 Kg, including the weight of the glass shelf, for each support with a shelf 150mm deep. KALABRONE MINI comes with a vertical adjustment through the oval hole positioned on the upper bracket.

#### FIXING TO CEMENT WALL WITH RAWLPLUG

It is the responsability of the customer:

- to ensure that the wall is of a suitable quality to hold the shelf fixing in place.
- to use the right hardware fitting as required.