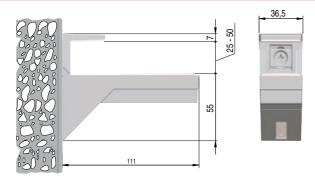

# KALABRONE MAXI

KALABRONE MAXI is the new shelf support for free-standing shelves created by Italiana Ferramenta Srl. Boasting a captivating design, it perfectly meets the actual market demands. It is suitable for wood shelves from 25 to 50mm thick. Its solid structure guarantees a capacity loading of 25 kg for each support with a shelf 320mm deep.

KALABRONE MAXI comes with 2 adjustments:

- Vertical: through the oval hole positioned on the upper bracket
  Inclination: through an adjustable screw positioned on the main support

The soft element made of engineering plastic positione don the upper bracket guarantees a perfect adhesion to the shelf, thus avoiding that the shelf is accidentally removed.