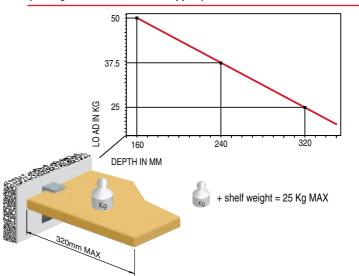

## COMBINATION SHELF LOAD AND SHELF DEPTH (The figures refer to 1 shelf support)

# KALABRONE MAXI

KALABRONE MAXI is the new shelf support for free-standing shelves created by Italiana Ferramenta Srl. Boasting a captivating design, it perfectly meets the actual market demands. It is suitable for wood shelves from 25 to 50mm thick. Its solid structure guarantees a capacity loading of 25 kg for each support with a shelf 320mm deep.