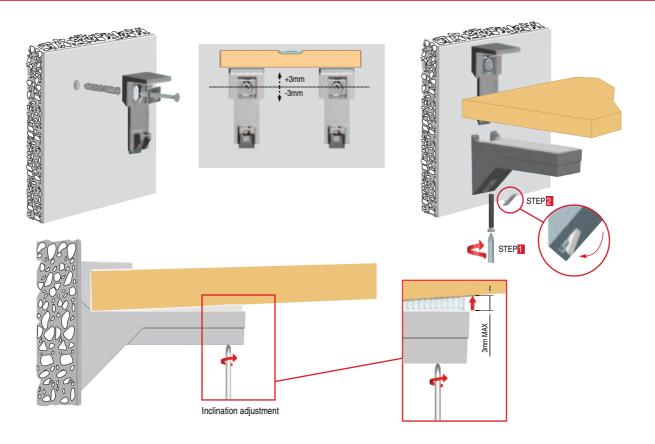

## INSTALLATION, LOCKING SHELF AND ADJUSTMENTS

KALABRONE MAXI comes with 2 adjustments:

- Vertical: through the oval hole positioned on the upper bracket
  Inclination: through an adjustable screw positioned on the main support

The soft element made of engineering plastic positione don the upper bracket guarantees a perfect adhesion to the shelf, thus avoiding that the shelf is accidentally removed.

## FIXING TO CEMENT WALL WITH RAWLPLUG

It is the responsability of the costomer:

- to ensure that the wall is of a suitable quality to hold the shelf fixing in place.

- to use the right hardware fitting as required.