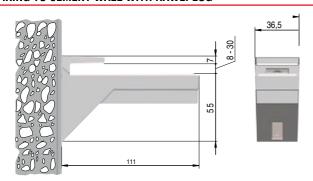

#### FIXING TO CEMENT WALL WITH RAWLPLUG

It is the responsability of the customer:

- to ensure that the wall is of a suitable quality to hold the shelf fixing in place.
- to use the right hardware fitting as required.

## KALABRONE

**KALABRONE** is the new shelf support for free-standing shelves created by Italiana Ferramenta Srl. Boasting a captivating design, it perfectly meets the actual market demands. It is suitable for shelves from 8 to 30 mm thick. Its solid structure guarantees a capacity loading of 25 kg for each support with a shelf 320 mm deep.