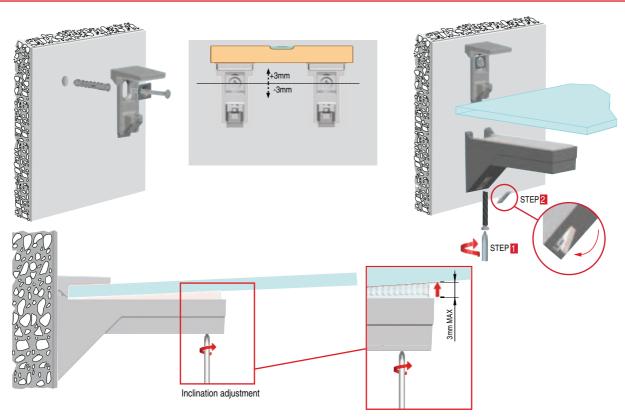

### INSTALLATION, LOCKING SHELF AND ADJUSTMENTS

KALABRONE comes with 2 adjustments:

- Vertical: through the oval hole positioned on the upper bracket
- Inclination: through an adjustable screw positioned on the main support

The soft element made of engineering plastic positioned on the upper bracket guarantees a perfect adhesion to the shelf, thus a voiding that the shelf is accidentally removed.