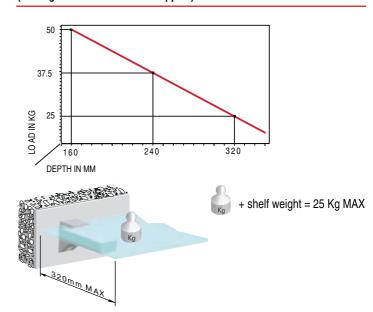

# COMBINATION SHELF LOAD AND SHELF DEPTH (The figures refer to 1 shelf support)

## KALABRONE

**KALABRONE** is the new shelf support for free-standing shelves created by Italiana Ferramenta Srl. Boasting a captivating design, it perfectly meets the actual market demands. It is suitable for shelves from 8 to 30 mm thick. Its solid structure guarantees a capacity loading of 25 kg for each support with a shelf 320 mm deep.