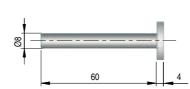

## **BRACKET FOR TRIADE**

BRACKET FOR TRIADE with pin is a valid complement to the concealed shelf support TRIADE. Ideal to improve the shelf support capacity loading by evenly distributing the shelf load on the wall through a Ø 8mm pin.

The Ø 8mm pin allows to reduce the load taken by the two fixing screws.

| Part. no   | Description            | Finish      |
|------------|------------------------|-------------|
| 16215020ZN | Bracket for TRIADE     | Zinc-plated |
| 60334030ZN | pan head screw M5x12mm | Zinc-plated |