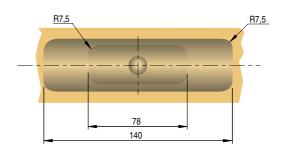

## **BRACKET FOR TRIADE**

BRACKET FOR TRIADE with pin is a valid complement to the concealed shelf support TRIADE. Ideal to improve the shelf support capacity loading by evenly distributing the shelf load on the wall through a Ø 8mm pin.

The Ø 8mm pin allows to reduce the load taken by the two fixing screws.

| Part. no   | Description            | Finish      |
|------------|------------------------|-------------|
| 16215020ZN | Bracket for TRIADE     | Zinc-plated |
| 60334030ZN | pan head screw M5x12mm | Zinc-plated |