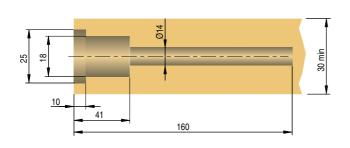

## **BRACKET FOR TRIADE**

BRACKET FOR TRIADE with pin is a valid complement to the concealed shelf support TRIADE. Ideal to improve the shelf support capacity loading by evenly distributing the shelf load on the wall through a Ø 8mm pin.

The Ø 8mm pin allows to reduce the load taken by the two fixing screws.

| Part. no   | Description            | Finish      |
|------------|------------------------|-------------|
| 16215020ZN | Bracket for TRIADE     | Zinc-plated |
| 60334030ZN | pan head screw M5x12mm | Zinc-plated |