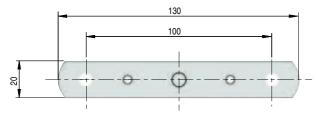

## **BRACKET FOR TRIADE**

BRACKET FOR TRIADE with pin is a valid complement to the concealed shelf support TRIADE. Ideal to improve the shelf support capacity loading by evenly distributing the shelf load on the wall through a Ø 8mm pin.

The Ø 8mm pin allows to reduce the load taken by the two fixing screws.

| Part. no   | Description            | Finish      |
|------------|------------------------|-------------|
| 16215020ZN | Bracket for TRIADE     | Zinc-plated |
| 60334030ZN | pan head screw M5x12mm | Zinc-plated |