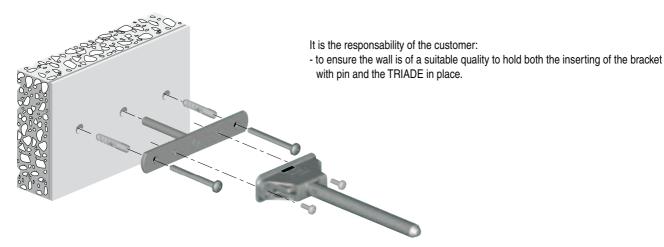

## **FIXING TO WALL**

Fixing the TRIADE onto the bracket with pan head screws M5x12mm.

Fixing the assembled TRIADE & bracket:

- to cement wall with rawplugs Ø 8mm & pan head screws Ø 5x50mm.
- to wood panel with 2 pan head wood screws  $\emptyset$  5mm.
- to plaster board with umbrella fittings Ø 8mm & pan head screws M4x16mm.