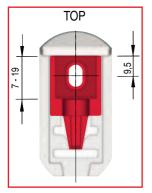

# POSITION OF THE RIDGE PLATE

Position of the ridge plate in the top wall bracket gauge.