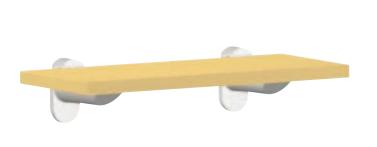

KAIMAN: combined wall bracket and shelf support for glass shelf 7 to 19mm thick and wood shelf 18 to 41mm thick.

Can be fixed:

- to cement wall with rawlplug Ø 8mm and pan head screw Ø 5x50mm.
   to plaster board with umbrella fitting Ø 8mm & pan head screw M4x46mm.

# KAIMAN DECORATIVE WOOD SHELVING SYSTEMS