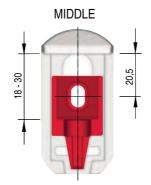

# **POSITION OF THE RIDGE PLATE**

Position of the ridge plate in the middle/lower wall bracket gauge, according to the shelf thickness.