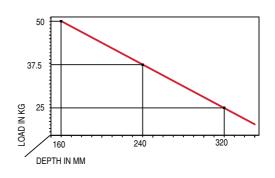

- to wood panels 18mm thick with special designed spreading dowel and M6 bolt.

Useful fixing method for aligning wall brackets and easy shelf inclination adjustment as

Capable of supporting a 25Kg load each (shlef weight included), for a shelf 320mm deep.

### COMBINATION SHELF LOAD AND SHELF DEPTH (The figures refer to 1 shelf support)