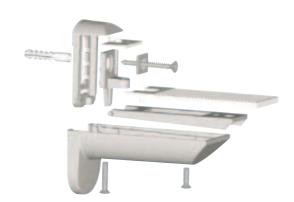

KAIMAN: combined wall bracket and shelf support for glass shelf 7 to 19mm thick and wood shelf 18 to 41mm thick.

Can be fixed:

- to cement wall with rawlplug Ø 8mm and pan head screw Ø 5x50mm.
   to plaster board with umbrella fitting Ø 8mm & pan head screw M4x46mm.

- to wood panels 18mm thick with special designed spreading dowel and M6 bolt.

Useful fixing method for aligning wall brackets and easy shelf inclination adjustment as

Capable of supporting a 25Kg load each (shlef weight included), for a shelf 320mm deep.

# Zinc alloy Engineering plastic

| Part. no   | Finish                       | Engineering plastic |
|------------|------------------------------|---------------------|
| 16102020JL | aluminium PE 11              | water green         |
| 16102020YD | satin-finished nickel-plated | water green         |

#### **ADJUSTMENTS**