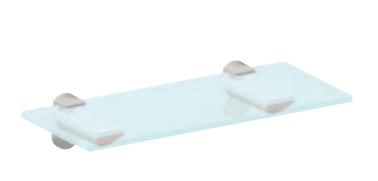

KAIMAN: combined wall bracket and shelf support for glass shelf 7 to 19mm thick and wood shelf 18 to 41mm thick.

Can be fixed:

- to cement wall with rawlplug Ø 8mm and pan head screw Ø 5x50mm.
   to plaster board with umbrella fitting Ø 8mm & pan head screw M4x46mm.

# KAIMAN DECORATIVE WOOD SHELVING SYSTEMS