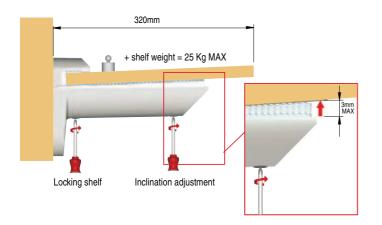

- to wood panels 18mm thick with special designed spreading dowel and M6 bolt.

Useful fixing method for aligning wall brackets and easy shelf inclination adjustment as

Capable of supporting a 25Kg load each (shlef weight included), for a shelf 320mm deep.

#### **ADJUSTMENTS**

### COMBINATION SHELF LOAD AND SHELF DEPTH (The figures refer to 1 shelf support)