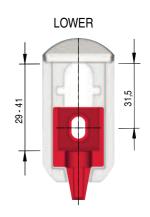

# **POSITION OF THE RIDGE PLATE**

Position of the ridge plate in the middle/lower wall bracket gauge, according to the shelf thickness.