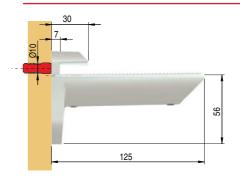

#### FIXING TO CEMENT WALL WITH RAWLPLUG

It is the responsability of the customer:

- to ensure that the wall is of a suitable quality to hold the shelf fixing in place.
- to use the right hardware fitting as required.

#### **DETAILS**