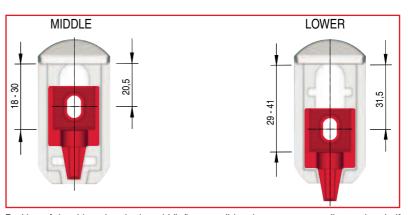

# **POSITION OF THE RIDGE PLATE**

Position of the ridge plate in the middle/lower wall bracket gauge, according to the shelf thickness.