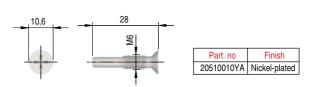

-----|---------------------|
| 16102020JL | aluminium PE 11              | water green         |
| 16102020YD | satin-finished nickel-plated | water green         |

Other finishes available on request

Box of pcs. 2 with wall hardware included

#### FIXING TO CEMENT WALL WITH RAWLPLUG



It is the responsability of the customer:

- to ensure that the wall is of a suitable quality to hold the shelf fixing in place.
- to use the right hardware fitting as required.

#### **DETAILS**



#### **ADJUSTMENTS**



## FIXING TO 18MM THICK PANEL WITH SPECIAL SPREADING DOWEL AND BOLT



It is the responsability of the customer:

- to ensure that the wall is of a suitable quality to hold the shelf fixing in place.
- to use the right hardware fitting as required.

#### SPREADING DOWEL



## **BOLT**



### COMBINATION SHELF LOAD AND SHELF DEPTH (The figures refer to 1 shelf support)







# POSITION OF THE RIDGE PLATE



Position of the ridge plate in the top wall bracket gauge.





# KAIMAN DECORATIVE WOOD SHELVING SYSTEMS





# **POSITION OF THE RIDGE PLATE**





Position of the ridge plate in the middle/lower wall bracket gauge, according to the shelf thickness.