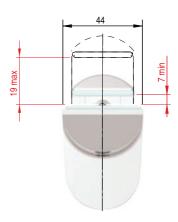

KAIMAN: combined wall bracket and shelf support for glass shelf 7 to 19mm thick and wood shelf 18 to 41mm thick.

Can be fixed:

- to cement wall with rawlplug Ø 8mm and pan head screw Ø 5x50mm.
   to plaster board with umbrella fitting Ø 8mm & pan head screw M4x46mm.

- to wood panels 18mm thick with special designed spreading dowel and M6 bolt.

Useful fixing method for aligning wall brackets and easy shelf inclination adjustment as

Capable of supporting a 25Kg load each (shlef weight included), for a shelf 320mm deep.