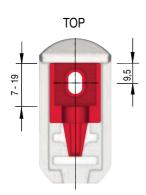

# POSITION OF THE RIDGE PLATE

Position of the ridge plate in the top wall bracket gauge.