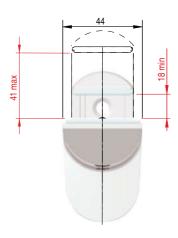

KAIMAN: combined wall bracket and shelf support for glass shelf 7 to 19mm thick and wood shelf 18 to 41mm thick.

Can be fixed:

- to cement wall with rawlplug Ø 8mm and pan head screw Ø 5x50mm.
   to plaster board with umbrella fitting Ø 8mm & pan head screw M4x46mm.

#### **DETAILS**