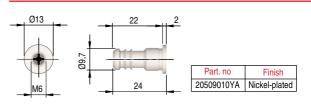

--------------------|---------------------|
| 16102020JL | aluminium PE 11              | water green         |
| 16102020YD | satin-finished nickel-plated | water green         |

Other finishes available on request

Box of pcs. 2 with wall hardware included

#### FIXING TO CEMENT WALL WITH RAWLPLUG



It is the responsability of the customer:

- to ensure that the wall is of a suitable quality to hold the shelf fixing in place.
- to use the right hardware fitting as required.

#### **DETAILS**



#### **ADJUSTMENTS**



## FIXING TO 18MM THICK PANEL WITH SPECIAL SPREADING DOWEL AND BOLT



It is the responsability of the customer:

- to ensure that the wall is of a suitable quality to hold the shelf fixing in place.
- to use the right hardware fitting as required.

#### SPREADING DOWEL



## **BOLT**



### COMBINATION SHELF LOAD AND SHELF DEPTH (The figures refer to 1 shelf support)







# POSITION OF THE RIDGE PLATE



Position of the ridge plate in the top wall bracket gauge.





# KAIMAN DECORATIVE WOOD SHELVING SYSTEMS





# **POSITION OF THE RIDGE PLATE**





Position of the ridge plate in the middle/lower wall bracket gauge, according to the shelf thickness.