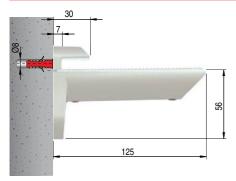

KAIMAN: combined wall bracket and shelf support for glass shelf 7 to 19mm thick and wood shelf 18 to 41mm thick.

Can be fixed:

- to cement wall with rawlplug Ø 8mm and pan head screw Ø 5x50mm.
   to plaster board with umbrella fitting Ø 8mm & pan head screw M4x46mm.

- to wood panels 18mm thick with special designed spreading dowel and M6 bolt.

Useful fixing method for aligning wall brackets and easy shelf inclination adjustment as

Capable of supporting a 25Kg load each (shlef weight included), for a shelf 320mm deep.

#### **DETAILS**